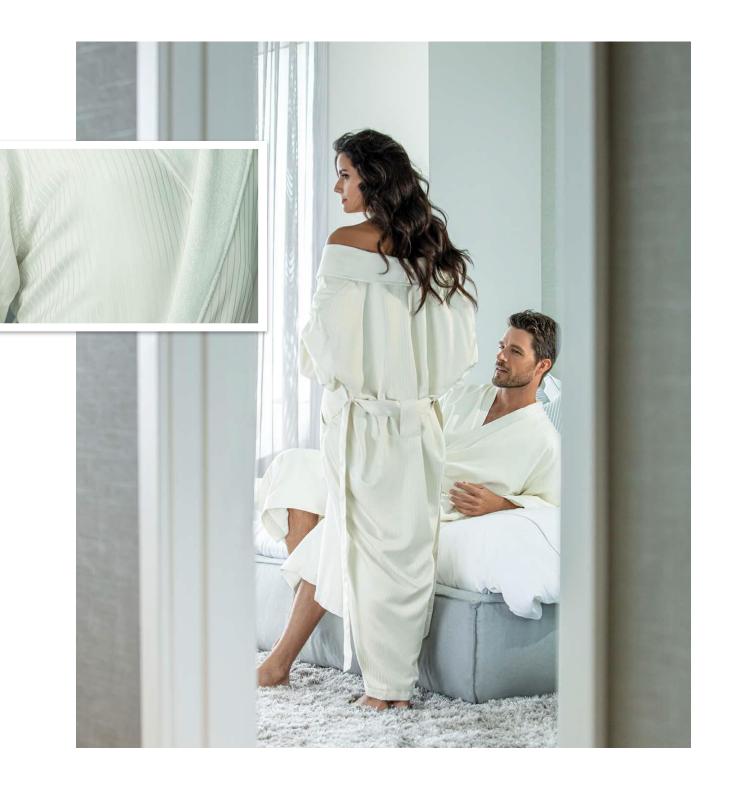

### WAFFLE KIMONO COLLAR

SBC-BOCW-46KI
[ pictured on female ]
100% Organic Cotton

Available in white