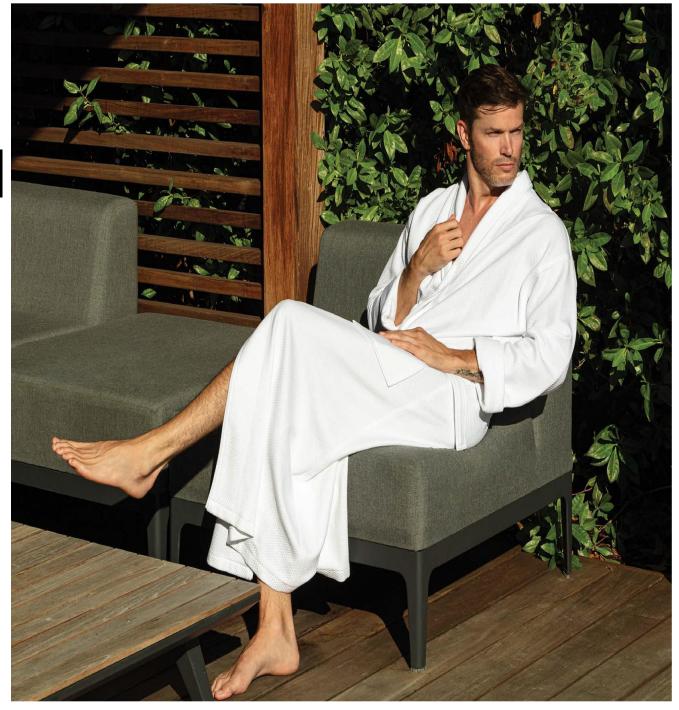

## Checkered

It's the ultimate power move: a timeless, textured robe that is versatile and unapologetically plush. In the Checkered robe, what happens next is anything but predictable.

### SHAWL COLLAR

SBC-BCH-52SC [ pictured on male ] 14 oz | 100% Cotton Piping: White or Navy