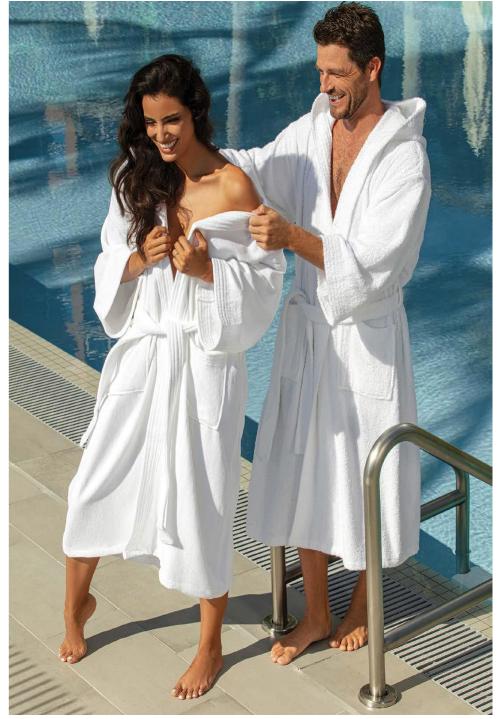

## Hooded

Stepping into the ring or stepping out of the sauna... wherever the day takes you, the Hooded Bathrobe is a real knockout.

### **VELOUR**

SBC-BHV-48HD [ pictured on female ] 14 oz | 100% Cotton Available in White

#### **TERRY**

SBC-BHT-48HD [ pictured on male ] 14 oz | 100% Cotton Available in White and Ecru