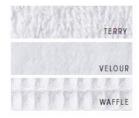

### **VELOUR**

SBC-BHV-48HD [ pictured on female ] 14 oz | 100% Cotton Available in White

#### **TERRY**

SBC-BHT-48HD [ pictured on male ] 14 oz | 100% Cotton Available in White and Ecru