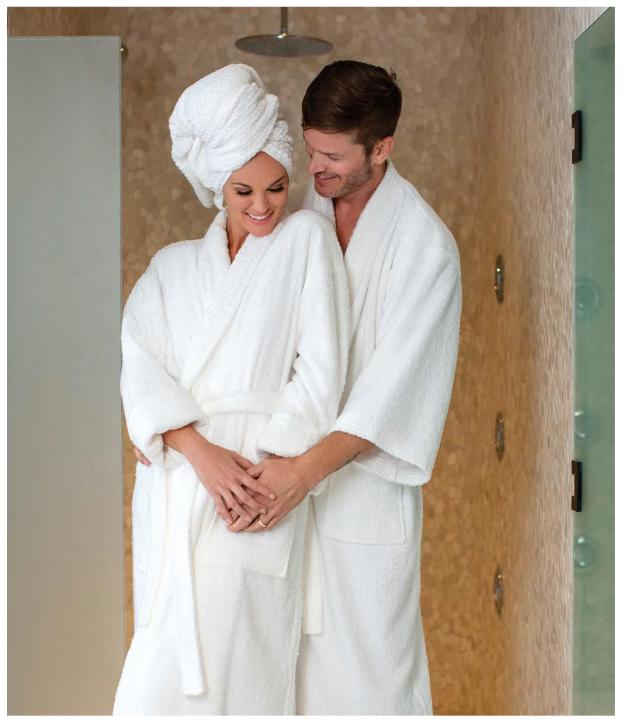

### SHAWL COLLAR

SBC-BCE-52SC [ pictured on female ] 85% Poly 15% Nylon

### KIMONO COLLAR

SBC-BCE-46KI [ pictured on male ] 85% Poly 15% Nylon

Available in White and Grey