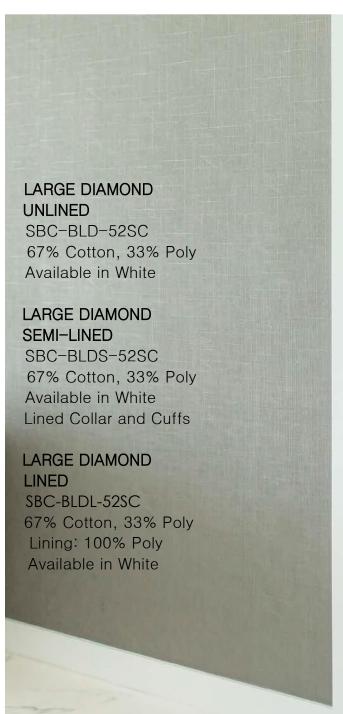

### LARGE DIAMOND

SBC-BBWLD-46KI 67% Cotton, 33% Poly Available in White and Ecru