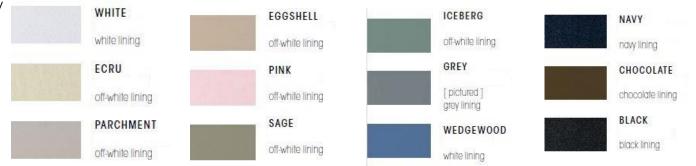

### SHAWL COLLAR

SBC-BCE-52SC [ pictured on female ] 85% Poly 15% Nylon

### KIMONO COLLAR

SBC-BCE-46KI [ pictured on male ] 85% Poly 15% Nylon

Available in White and Grey

### **VELOUR**

SBC-BHV-48HD [ pictured on female ] 14 oz | 100% Cotton Available in White

#### **TERRY**

SBC-BHT-48HD [ pictured on male ] 14 oz | 100% Cotton Available in White and Ecru

### KIMONO COLLAR

SBC-BJY-46KI 60% Poly 37% Cotton 3% Spandex

Available in White and Heathered Ecru

### KIMONO COLLAR

SBC-BKD-46KI 45% Cotton 45% Modal 10% Poly

Available in White and Ecru

### KIMONO COLLAR

MK7146c 88% Poly 12% Nylon

Available in White

WHITE

Microfibre

Available in White or Ecru Only

### **PINEAPPLE**

SHAWL COLLAR

SBC-BMTP-52SC 85% Poly, 15% Nylon

KIMONO COLLAR

SBC-BMTP-48KI [ pictured ] 85% Poly, 15% Nylon

Available in White

### MINI CHECK

SHAWL COLLAR

SBC-BMMC-52SC 85% Poly, 15% Nylon

KIMONO COLLAR

SBC-BMMC-48KI 85% Poly, 15% Nylon

Available in White

SHAWL COLLAR
SBC-BMT-52SC
[ pictured on female ]
100% Poly
Available in White
or Ecru

KIMONO COLLAR SBC-BMT-46KI [ pictured on male ] 100% Poly Available in White

# Satin

KIMONO COLLAR
SBC-BSA-36KI
100% Poly
\*36 inches in length
Available in
White, Black or Pink

### KIMONO COLLAR

SBC-BSS-46KI
[ pictured on male ]
Shell: 100% Poly
French Terry Lining 100% Poly

Available in White or Ecru

# Terry

SHAWL COLLAR

SBC-BT12-52SC 12oz | 100% Cotton Available in White

SBC-BT14-52SC [ pictured on female ] 14oz | 100% Cotton Available in White

SBC-BT16-52SC 16oz | 100% Cotton Available in White

### KIMONO COLLAR

SBC-BT12-48KI 12oz | 100% Cotton Available in White or Ecru

SBC-BT14-48KI [ pictured on male ] 14oz | 100% Cotton Available in White

SBC-BT16-48KI 16oz | 100% Cotton Available in White

Velour

### SHAWL COLLAR

SBC-BV12-52SC 12oz | 100% Cotton Available in White or Ecru

SBC-BV14-52SC [ pictured on male ] 14oz | 100% Cotton Available in White or Ecru

SBC-BV16-52SC 16oz | 100% Cotton Available in White

### KIMONO COLLAR

SBC-BV12-48KI 12oz | 100% Cotton Available in White or Ecru

SBC-BV14-48KI [ pictured on female ] 14oz | 100% Cotton Available in White

SBC-BV16-48KI 16oz | 100% Cotton Available in White or Ecru

### SHAWL COLLAR

SBC-BVS-52SC [ pictured on male ] 14oz | 100% Cotton Available in White or Ecru

### KIMONO COLLAR

SBC-BVS-48KI [ pictured on female ] 14 oz | 100% Cotton Available in White

#### **BASIC WAFFLE**

SBC-BBWB-46KI
[ pictured on both ]
67% Cotton, 33% Poly
Available in White or Ecru

SBC-BBWC-46KI 100% Cotton Available in White

### **BASIC WAFFLE WITH PIPING**

SBC-BBWP-46KI 67% Cotton, 33% Poly Available in White Piping: Navy, Royal or Black

### **MULTI**

SBC-BBWM-46KI 67% Cotton, 33% Poly Available in White

### LARGE DIAMOND

SBC-BBWLD-46KI 67% Cotton, 33% Poly Available in White and Ecru

### SEASHELL

SBC-BBWSS-46KI 67% Cotton, 33% Poly Available in White or Ecru

### Waffle Shawl

BASIC WAFFLE LINED WITHOUT PIPING

SBC-BWL-52SC 67% Cotton, 33% Poly Available in White

### BASIC WAFFLE LINED WITH PIPING

SBC-BWLP-52SC 67% Cotton, 33% Poly Available in White Piping: Royal

### BASIC WAFFLE UNLINED WITH PIPING

SBC-BWP-52SC 67% Cotton, 33% Poly Available in White Piping: White, Royal or Navy