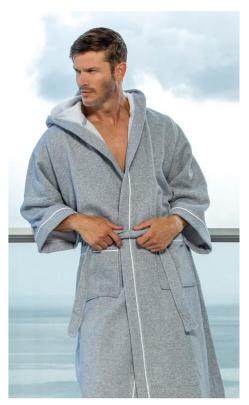

## Hooded

Stepping into the ring or stepping out of the sauna... wherever the day takes you, the Hooded Bathrobe is a real knockout.

#### **TERRY**

SBC-BHT-48HD [ pictured on male ] 14 oz | 100% Cotton Available in White and Ecru