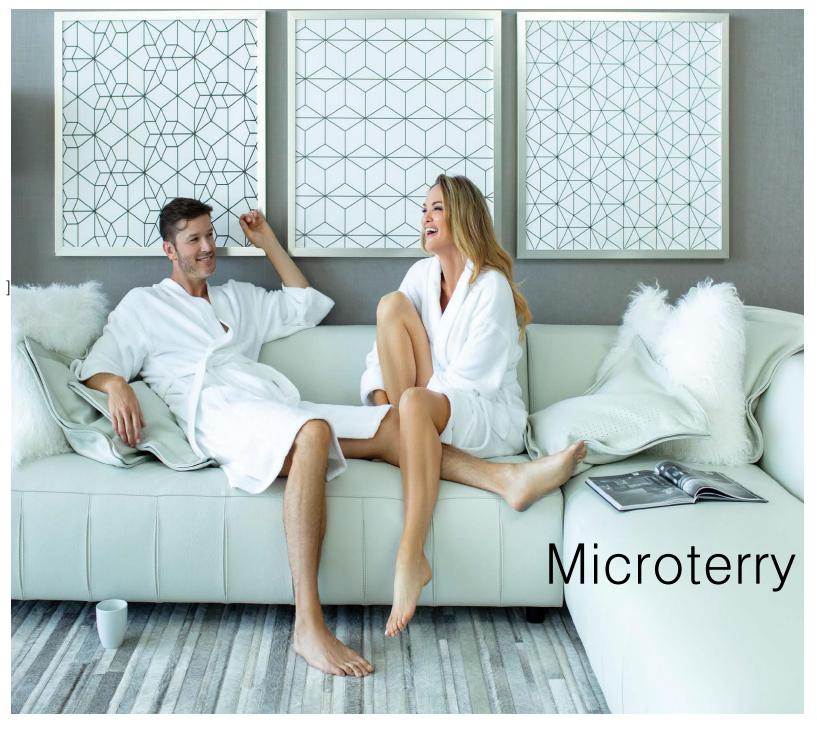

### SHAWL COLLAR

SBC-BMFT-52SC

[ pictured on both models ]

Shell: 85% Poly, 15% Nylon

French Terry Lining: 100% Poly

SBC-BMP-52SC

Shell: 85% Poly, 15% Nylon

Plush Lining: 100% Poly

Available in White or Ecru Only