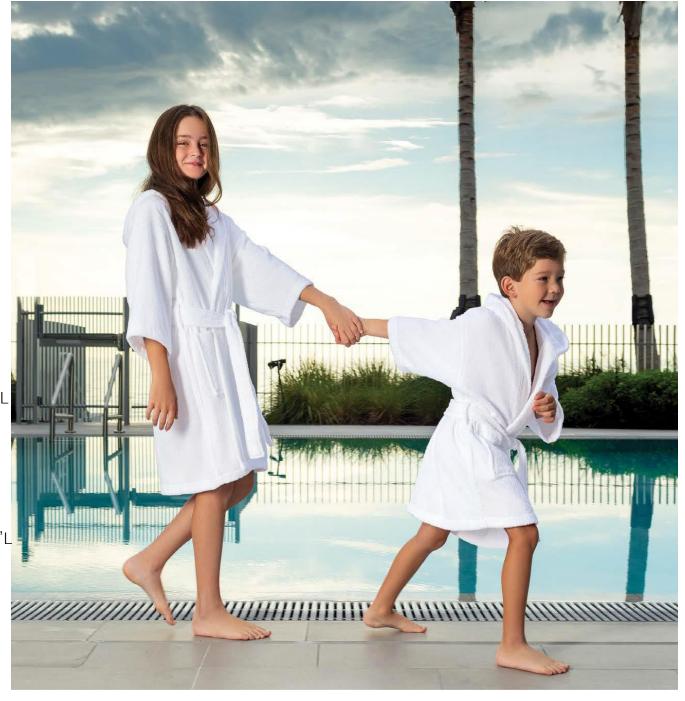

## Kids

#### **TERRY HOODED**

[ pictured at right ]
100% Cotton
SBC-BKT-19HD Size Infant-2 | 19"L
SBC-BKT-24HD Size 3-5 | 24"L
SBC-BKT-31HD Size 7-10 | 31"L