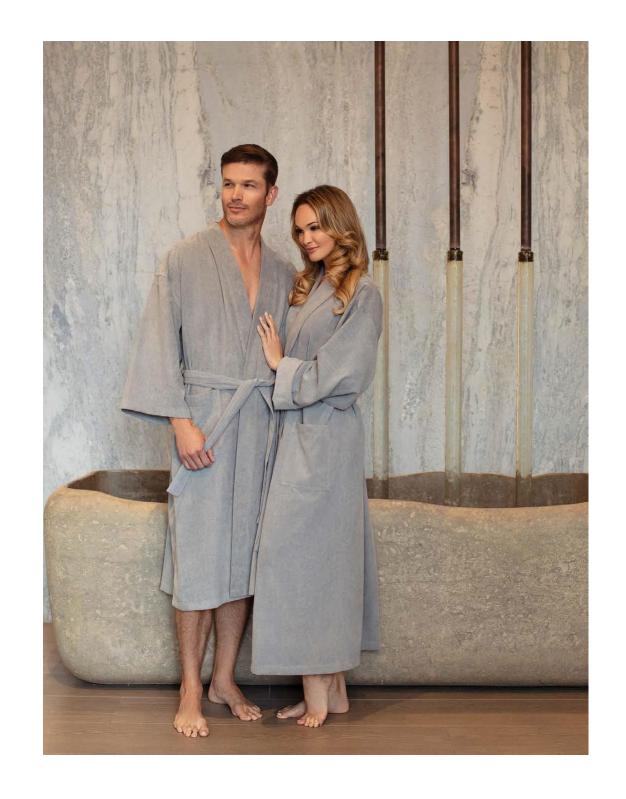

### SHAWL COLLAR

SBC-BCE-52SC [ pictured on female ] 85% Poly 15% Nylon

### KIMONO COLLAR

SBC-BCE-46KI [ pictured on male ] 85% Poly 15% Nylon

Available in White and Grey