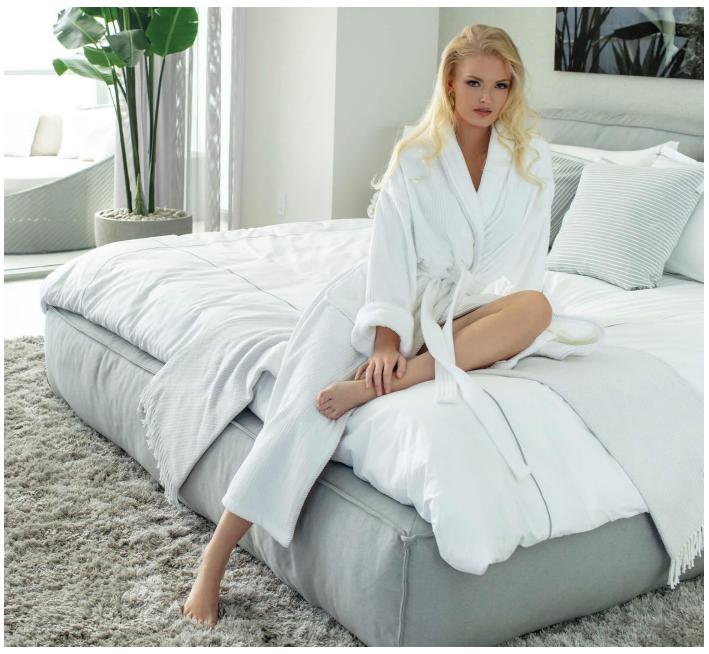

2SC

Shell: 85% Poly, 15% Nylon

Plush Lining: 100% Poly

Available in White or Ecru Only



## Microtec

### **PINEAPPLE**

SHAWL COLLAR

SBC-BMTP-52SC 85% Poly, 15% Nylon

KIMONO COLLAR

SBC-BMTP-48KI [ pictured ] 85% Poly, 15% Nylon

Available in White



### MINI CHECK

SHAWL COLLAR

SBC-BMMC-52SC 85% Poly, 15% Nylon

KIMONO COLLAR

SBC-BMMC-48KI 85% Poly, 15% Nylon

Available in White







SHAWL COLLAR
SBC-BMT-52SC
[ pictured on female ]
100% Poly
Available in White
or Ecru

KIMONO COLLAR SBC-BMT-46KI [ pictured on male ] 100% Poly Available in White



# Mini Stripe

Transcend everyday luxury in the plush, all-cotton Mini Stripe—a unique, understated robe that is as subtle as it is sophisticated

SHAWL COLLAR SBC-BMS-52SC 14 oz | 100% Cotton Available in White White Corded Piping



## Organic

#### TERRY SHAWL COLLAR

SBC-BOCT-52SC 14oz | 100% Organic Cotton

### **VELOUR SHAWL COLLAR**

SBC-BOCV-52SC [pictured on male] 14oz | 100% Organic Cotton

### TERRY KIMONO COLLAR

SBC-BOCT-48KI 14oz | 100% Organic Cotton

### **VELOUR KIMONO COLLAR**

SBC-BOCV-48KI 14oz | 100% Organic Cotton

### WAFFLE KIMONO COLLAR

SBC-BOCW-46KI
[ pictured on female ]
100% Organic Cotton

Available in white





# Satin



KIMONO COLLAR
SBC-BSA-36KI
100% Poly
\*36 inches in length
Available in
White, Black or Pink



# Satin Stripe

The classic smoking jacket—reimagined as a majestic, luxurious, striped satin robe.

### SHAWL COLLAR

SBC-BSS-52SC [pictured on female]
Shell: 100% Poly
Franch Torry Lining 100% I

French Terry Lining 100% Poly

### KIMONO COLLAR

SBC-BSS-46KI
[ pictured on