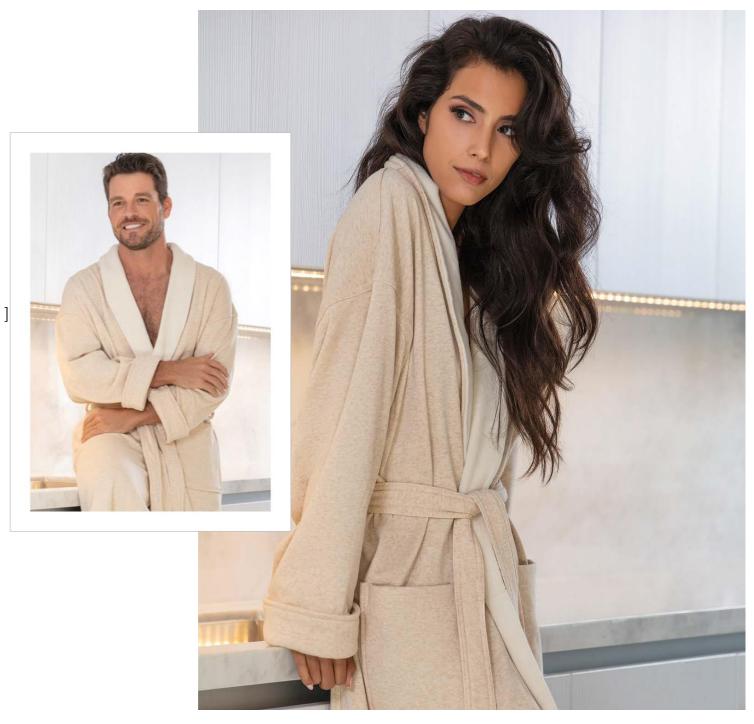

# Micro Chamois

Roll up your collar and cuffs in the polished, irresistibly refined Micro Chamois robe.

### SHAWL COLLAR

SBC-BMC-[ pictured ] 88% Poly 12% Nylon

### KIMONO COLLAR

MK7146c 88% Poly 12% Nylon

Available in White

WHITE

Microfibre